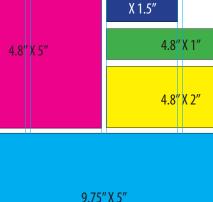

### **SPECIFICATIONS**

Paper size, 10.75" x 17"

| Standard Ad Sizes |                    | <u>RATE</u> | NON-PROFIT RATE |
|-------------------|--------------------|-------------|-----------------|
| • 2.3125" X 1.5"  | (1 column inch)    | \$15        | \$12.50         |
| • 4.8″X 1″        | (2 column inches)  | \$30        | \$25            |
| • 4.8″X 2″        | (4 column inches)  | \$60        | \$50            |
| • 4.8″X 5″        | (10 column inches) | \$150       | \$125           |
| • 9.75" X 5"      | (20 column inches) | \$300       | \$256           |